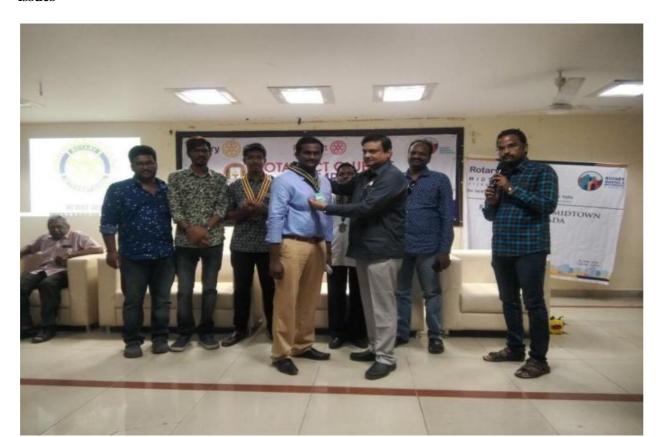

## POTTI SRIRAMULU CHALAVADIMALLIKHARJUNA RAO. COLLEGE OF ENGINEERING & TECHNOLOGY

(Affiliated to JNTU, Kakinada & Approved by AICTE New Delhi) KOTTHA PETA, VIJAYAWADA - 520001.

**Activity:** Rotaract Club of PSCMRCET has organized "**Installation cum Orientation**" program on 22<sup>nd</sup> Feb, 2017. Officials from Rotary MID TOWN, Vijayawada has delivered motivational talk to the student participated in this programme.

Students of all branches are participated in this program and shared their views on society development issues