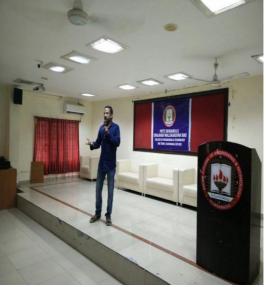

## POTTI SRIRAMULU CHALAVADIMALLIKHARJUNA RAO. COLLEGE OF ENGINEERING & TECHNOLOGY

(Affiliated to JNTU, Kakinada & Approved by AICTE New Delhi) KOTTHA PETA, VIJAYAWADA - 520001.

**Activity:** Rotaract Club of PSCMRCET has organized "**Installation cum Orientation**" program on 22<sup>nd</sup> Feb, 2017. Officials from Rotary MID TOWN, Vijayawada has delivered motivational talk to the student participated in this programme.

Students of all branches are participated in this program and shared their views on society development issues